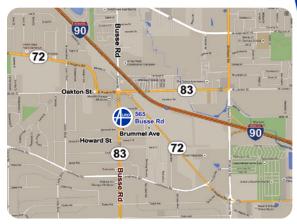

## **Map & Directions**

## **565 Busse Road** Elk Grove Village, IL 60007

Heading South on Route 83/Busse Road: Take the first left after Route 72/Oakton Street into the REGENCY O'HARE INDUSTRIAL CENTER. Turn right in the parking lot. Alro Metals Outlet is the last unit on the left.

Heading North on Route 83/Busse Road: Take the first right after Howard Street onto BRUMMEL AVENUE. Alro Metals Outlet is the first unit on the left