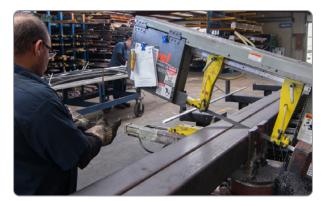

Browse through our large selection of easily identifiable metal bar stock

We offer cut-to-size saw cutting

On-site shearing is available as well